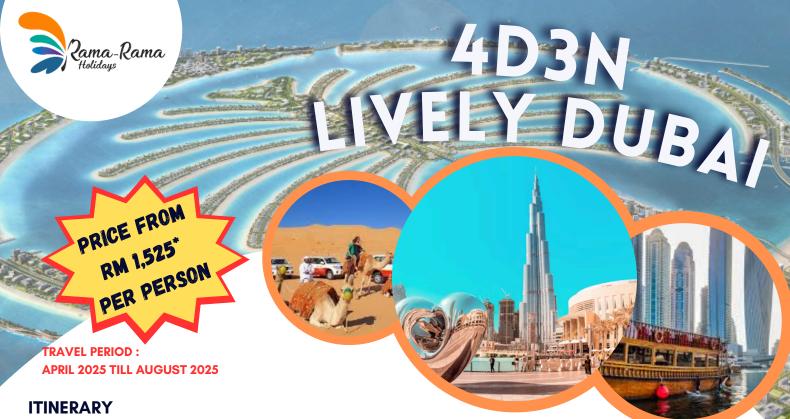

### Day 2: Dubai (breakfast & dinner)

After breakfast, enjoy a half day city tour. Pass by/ Photo stop; Dubai Frame, Jumierah mosque, Al Marjan Islamic Art Center, Jumierah Beach, Burj Al Arab Photo stop, Al Qasar Rulers Palace, Palm Jumeirah, Pass by Atlantis The Palm, Dubai Marina, Burj Khalifa and Shiekh Zayed Road. Then in the evening, experience a 4WD by Dune bashing, photo stop in the Dunes, Camel rides, Henna painting, Belly Dance, Tannoura Dance, Fire Show and Barbeque Dinner.

## Day 3: Dubai (breakfast & dinner)

After breakfast, will be you're free at leisure. In the evening, explore the dhow cruising in traditional Arabic dhow throughout iconic Dubai Marina,

| Price Per Person | 2 – 3 paxs | 4 - 5 pax | 6 - 7 pax | Child N/B<br>(2-11) | Single<br>Supplement |
|------------------|------------|-----------|-----------|---------------------|----------------------|
| Standard         | RM 1,600   | RM 1,580  | RM 1,525  | RM 1,200            | RM 600               |
| Deluxe           | RM 1,800   | RM 1,780  | RM 1,725  | RM 1,350            | RM 800               |
| Luxury           | RM 2,015   | RM 2,000  | RM 1,950  | RM 1,515            | RM 1,025             |